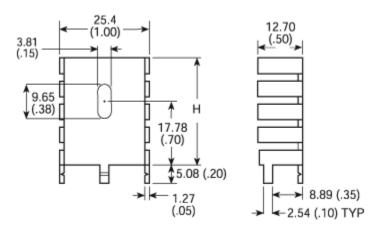

## Mechanical Outline Drawing

H Dim 30.0 (1.18)

| Thermal    | 13.0 |
|------------|------|
| Resistance | 15.0 |

Thermal resistance value is based on a 75°C rise in natural convection