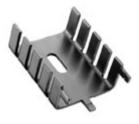

## For use with TO-220 packages

563002b00000 VIS#002083



## Mechanical Outline Drawing



H Dim 30.0 (1.18)

| Thermal    | 13.0 |
|------------|------|
| Resistance | 15.0 |

Thermal resistance value is based on a 75°C rise in natural convection

# Thermal Curves



### **Product Information**

| 12 Digit Part # | Description                      | Finish           | Board Mounting                        |
|-----------------|----------------------------------|------------------|---------------------------------------|
| 563002b00000    | Heat sink with no added hardware | Black<br>Anodize | <u>View Hole</u><br><u>Dimensions</u> |

### Not Exactly what you need?

We offer several options for those applications which require a more unique solution. For slight modifications of this part or other attachment options, finishes, and interface materi