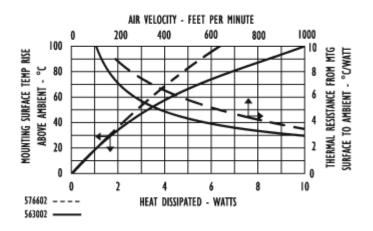

# Thermal Curves

## Mechanical Outline Drawing

H Dim 30.0 (1.18)

| Thermal    | 13.0 |
|------------|------|
| Resistance | 15.0 |

Thermal resistance value is based on a 75°C rise in natural convection